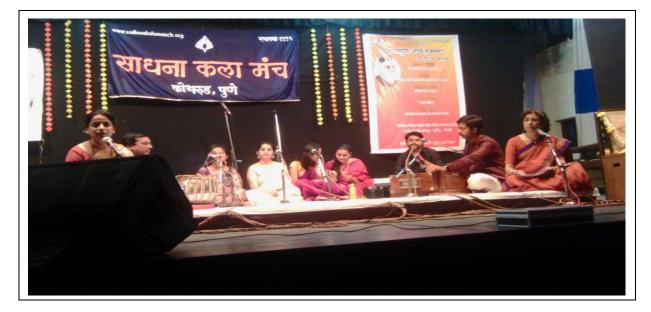

### Sadhana Kala manch

Along with **Sadhana Kala Manch**, many programs of classical and sub-classical are presented. The FaceBook page of the department is run to provide digital platform to the students of the department. In this, the alumni of the department present their singing.Sahitya Premi Bhagini Mandal organised a musical program 'DyansuryaArghya Tujala' performed by students. On date 9<sup>th</sup> February 2017,Students of Music Department perfomed 'Dyansurya ArghyaTujala' in SNDT Kanyashala,Narayan Peth.