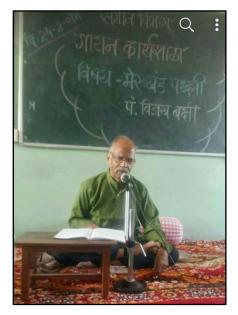

### Visit of dignitaries

The students benefit from the guidance of many dignitaries in the college.

Pandit Vijay Bakshi

Dr. Lata Godse

मार्गदर्शिका - डॉ. शीतल मोरे दि. ९ जुलै, २०१८ रोजी सकाळी १० वा.