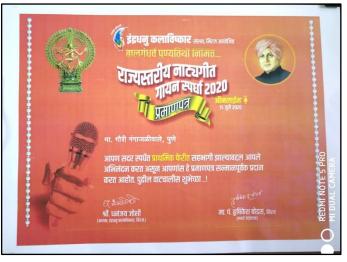

#### प्रशांत कोतकर : सकाळ वृत्तसेवा

नाशिक, ता. ७: 'गाव तसं छोटं मात्र नाव मोते' ते म्हणजे नगरदेवळा (ता. पाचोरा). ऐतिहासिक पार्थ्वभूमि असलेटया या गावातील पार्देशी जुदुंबतातेल ऐश्ययनि आजो जंडरकातो बच्च्या सुराज, सर् देत गोविंद मोकाशी सरांकडे साधना करीत भावगीत, लोकसंगीत, पाश्चात्य संगीतति राष्ट्रीय स्तरावर, क्षेप घेतली. यात्रा साथ मिळाली संगीतविशारट आई प्राप्यापिका प्रतिभा, वडोल डी. राजेंद्र य बरोण डी. अपूर्वाची.

व बहाण डा. अपूर्वाचा. इयता दुसरीपासून संगीताची आवड निर्माण झालेल्या ऐश्वयां वो.ए. संगीत, संगीत विशारद्द आहे. ल्हाइस ऑफ पाचेरा ठरलेल्या ऐष्ठवर्याला

'सकाळ' च्या जाळोसगाव विभागीथ कार्यारुय वर्धापन दिनी सन्मानित कारण्यात आले, या बेळी मिळालेल ज्यासपीठ अन् झालेल्या सन्मानानंतर ऐरवयीन मागे बद्धून कश्चीव बीरातलं नाही, तब्बल ५५ पुरस्कारांची मानकरी उत्लेल्या ऐरवयानी कोलावरी कोलावरी 'स्लूप सर्वदर्ग पर्तिका कोलावरी 'स्लूप सर्वदर्ग परिवर्ग

कोलावरीं म्हणून सर्वद्र परिचित एश्वयां परदशा झाली. युट्यूबवरील ऐश्वर्याच्या 'भारताचे वादळ आम्ही' या अल्बमला प्रचंड प्रतिसाद मिळाला. ऐश्वराति पाचोरा, जळगाव, पुणे, अमरावती, सातारा, अजमेर, इंदर,

Rakhi Chaure

खानदेशच्या संगीत विश्वातील 'ऐश्वर्या'

नगरदेवळ्याच्या कन्येचे सप्तसूर पोहोचले राष्ट्रीय स्तरावर

> नागसूर, राष्ट्रीय युवा महोत्सव, म्हैसर, कोल्हापूर आदी ठिकाणी झालेल्या विविध स्पर्भा गावसिल्या. संगीत क्षेत्रता आगेकूच करीत अस्तताना ऐरवयनि आपल्या शिक्षणात कुलेरी खंड न पाइता त्याताती उल्पत्र यश संपादित करीत गुणी विद्यार्थिनो पुरस्कार, नेंपानठ सायन्स ऑलिंपियाड अंवाई, महाया प्रजा शोध परीक्षा, डॉ. एस. राधाकृष्णन-अंवाई मिळविले आहे. माझ्या यशात गुरू गोविद मोकाशी, विकास कशाळकत, प्रा. मौराक्षी

बसवंत, प्रा. शीतल मारे, प्रा. पीणिमा घुमाळे, दोधी रेगे, रविराज कोळथरकर व आई- वडील यांचा सिंहाचा चाटा असल्याचे ऐश्वर्या आवर्जुन सांगते.

New Buddhageet https://youtu.be/ZHlik9zUgb4

M.Ta. Sanman :

Nomination for best playback Singer