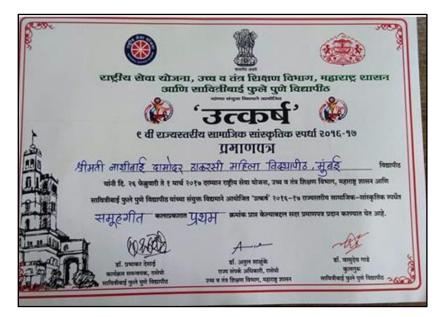

entary level. A student who has passed 12th class gets admission through pre-test. The syllabus also includes the phonology of music. The syllabus covers various 'Gharani' in the field of music, and study of characters of eminent personalities who have contributed in the field of music.

### Visit of dignitaries

The students benefit from the guidance of many dignitaries in the college.





Pandit Vijay Bakshi



Dr. Lata Godse



मार्गदर्शिका - डॉ. शीतल मोरे दि. ९ जुलै, २०१८ रोजी सकाळी १० वा.



### Dr. Sheetal More: Currier Concealing

Kalyani Deshpande :Satar Workshop



### **Rank Holders**

# University level Rank Holders 2015 to2020 1. Bugarbaruah Shruti (2016-17 Music) 86.00 201016100062747 2. PaturkarSurmayee (2018-19 Music) 78,00 2016016100052384

### Competitions

### Utkarsha





### T.V. Shows : Our student and Alumni

Alumni Reva Natu is well known as a vocalist. One of the most important festivals in India is the Sawai Gandharva Festival in Pune. In this, Reva Natu has presented her art.She recived the 'Sangitaratna Award' .Smt. Anjali Malkar another alumni recived award by Kashi Sangeet Samaj; Ganvardhan Sansthan - 'Swarsadhana Puraskar'. Her book 'Classical Music in Marathwada' has a grant from Sahitya Sanskriti Mandal. She is currently working as a Guru at the Fine Arts Center inPune.

Former student Manjushree Oak has performed songs of Pandit Hridaynath Mangeshkar for 15 hours continuously. Their event is listed in the **Guinness Book of World Records**.

Rasika Ganu, Apoorva Joshi, Sanmita Dhapte, Aishwarya Pardeshi, Sakshi Sarode, Ashwini Mithe have w