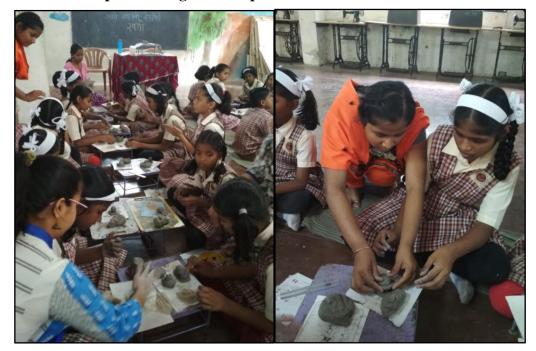

# Workshops and Demonstrations in the year 2015 to 2020

| Workshop          | Demonstrations     |
|-------------------|--------------------|
| coffee mural &    | Water Color        |
| Clay              | Research           |
| Calligraphy       | scope in Art field |
| Short Film making | Portrait           |
| Mural             | Oil painting       |
| Poster Making     | Still life and     |
| Cartooning        | digital art        |
| Rangoli and Spot  |                    |
| Tie and Dye       |                    |
| Eco friendly      |                    |
| screen printing   |                    |