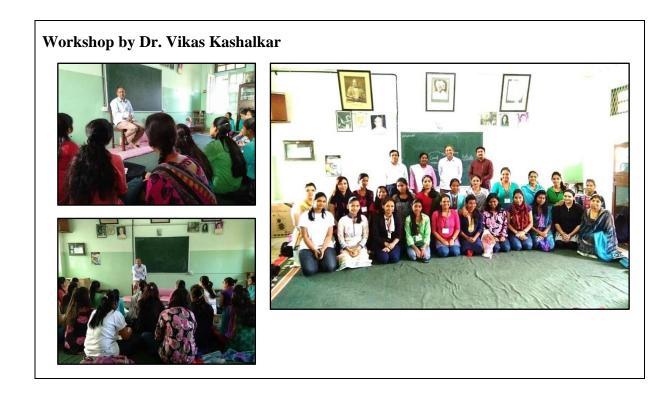

### Visit of dignitaries

The students benefit from the guidance of many dignitaries in the college.

Pandit Vijay Bakshi

Dr. Lata Godse

मार्गदर्शिका - डॉ. शीतल मोरे दि. ९ जुलै, २०१८ रोजी सकाळी १० वा.

### Dr. Sheetal More: Currier Concealing

Kalyani Deshpande :Satar Workshop