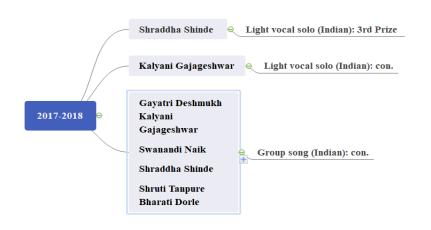

Present 'Meghamalhar' Program with Coordinate with Raja Dinkar Kelkar Musium and SNDT Arts and Commerce College for women Music Department participated, singing - Bhagyashree Dumbhare, Surmayee Paturkar, Swanandi Naik, Shraddha Shinde, Bharti Dorale, Pratiksha Trigune, Shruti Tanpure, Pra. Minakshi Baswant, Asawari Deglulkar, Dr.Anjali Kadam, Narsing Desai; Tabla - Ravindra Kshirsagar, Rohit Wankar.