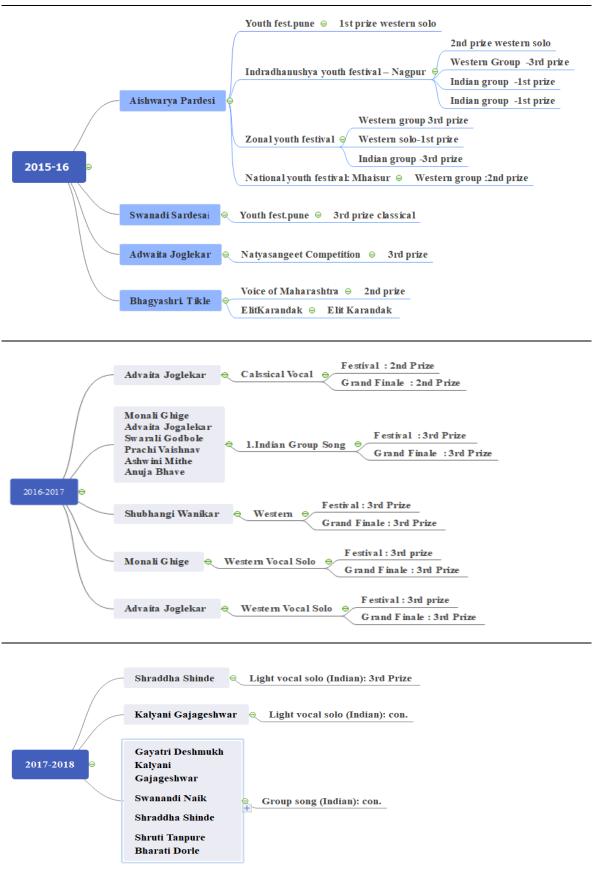

Former student Manjushree Oak has performed songs of Pandit Hridaynath Mangeshkar for 15 hours continuously. Their event is listed in the **Guinness Book of World Records**.

Rasika Ganu, Apoorva Joshi, Sanmita Dhapte, Aishwarya Pardeshi, Sakshi Sarode, Ashwini Mithe have won prizes in various competitions such as Elite Trophy, Krishnamai Ghat Sansthan Kolhapur, Utkarsh Competition. Kanchan Salunkhe and Rasika Joshi are the winners of 'Music Emperor' in **Zee Yuva (Zee Yuva Television)**.

Ashwini Mithe was also involved in **Sangeet Samrat** and **Gaurav Maharashtracha**. She is currently participating in the program 'I will be a superstar' on Star Pravah television.

Aishwarya Pardeshi, Sakshi Sarode, Rituja Mokashi were the students who participated in the National level youthfestival.