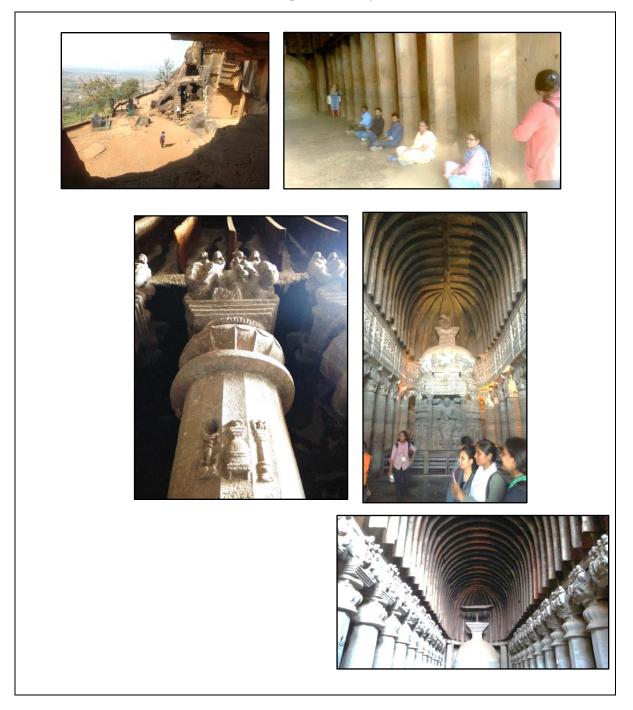

### Meghamalhar

The Raja Dinkar Kelkar Museum have a study section, every year give a visit to the museum. The students get to see the ancient musical instruments preserved in this museum. The students also perform music there. Our music department is affiliated with Sadhana Kala Manch and Dinkar KelkarMuseum.

Present 'Meghamalhar' Program with Coordinate with Raja Dinkar Kelkar Musium and SNDT Arts and Commerce College for women Music Department participated, singing - Bhagyashree Dumbhare, Surmayee Paturkar, Swanandi Naik, Shraddha Shinde, Bharti Dorale, Pratiksha Trigune, Shruti Tanpure, Pra. Minakshi Baswant, Asawari Deglulkar, Dr.Anjali Kadam, Narsing Desai; Tabla - Ravindra Kshirsagar, Rohit Wankar.