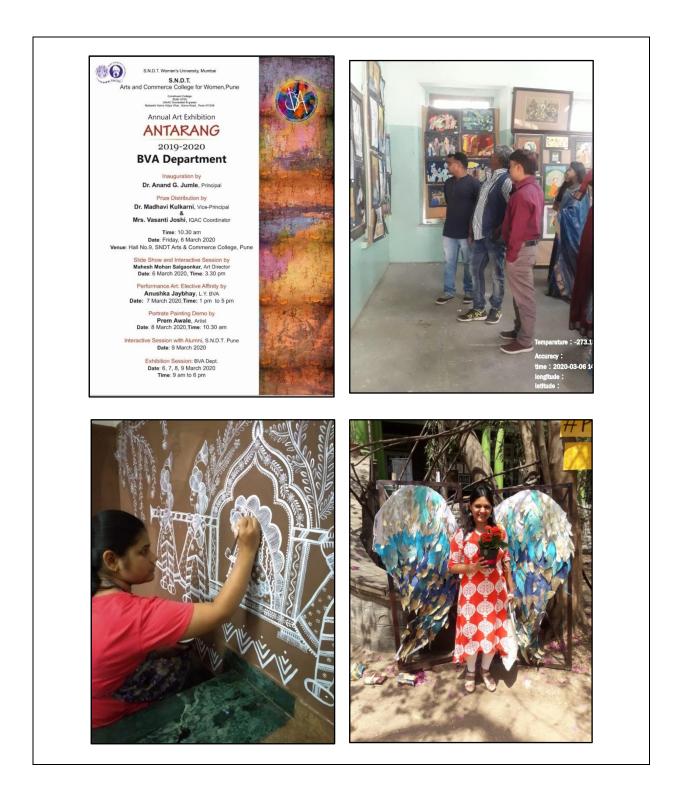

Maati Ganapati making workshop in Darode School

### Paper Craft for Diwali



#### YEAR 2019-20

Eco-frinedly Ganapati idol making workshop in Darode School





### Papercraft workshop



### Cover of the annual issue Shabdotsav

The cover of the annual college magazine 'Shabdotsav' is decorated by a BVA student.



2015-16



2017-18



2018-19



2019-20

### Calendar

The College has made a calendar of pictures of the students. The dignitaries who come to the college are given this as agift.

#### **Cover of the Calendar**



**Back Cover of the Calender** 



### 'Antarang art exhibition'

'Antarang' Art exhibition is organised every year by the department. Many famous dignitaries have visited eg. famous artist 'Jatin Das' visited in the year 2018 and interacted with the students.



### **Study tours**

Department arranges various study tours. The students get opportunities to view great artists art shows at Jahangir Art Gallery, Modern art Gallery and Whales museum at Mumbai, the student visited Kochi Biennale in 2018-19. Our Alumni students work was displayed in this exhibition. This encourages our student to participate in these exhibitions. In 2019-20 students got opportunity to visit Delhi Art fair-2020. They get exposure to the contemporary trends in the field of art. In 2016 students participated in Kalavart Nyas International Art camp at Ujjain when they interacted with renowned artist from India and Abroad.

Some Glimpse of Study tours







Where there is art, there is culture. Both our departments try to preserve our cultural heritage. All the faculties